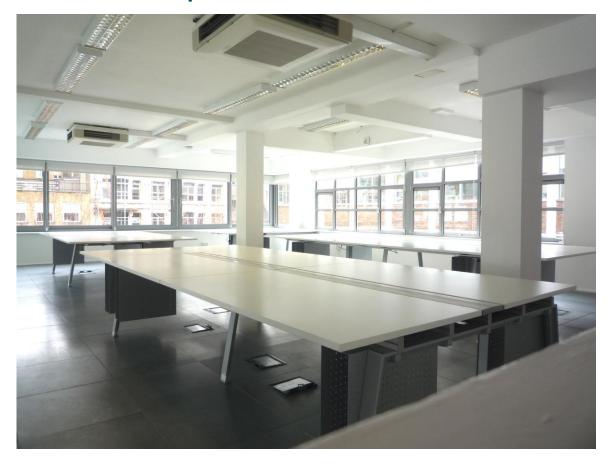

#### **DESCRIPTION**

The 2<sup>nd</sup> & 3<sup>rd</sup> floors are interconnecting and are available as one self-contained office. The floors have great levels of natural light with windows on three of the four elevations. The windows also offer picturesque views over the square. The accommodation already has a private meeting room, Cat 5 cabling, tea point, separate storage room and shower.

# **AMENITIES**

- Prime Clerkenwell location
- Fully accessible raised floor
- Excellent natural light
- Furniture available if required
- Cat 5 cabling
- Glazed partitioned meeting room
- Comfort cooling
- Shower
- New passenger lift