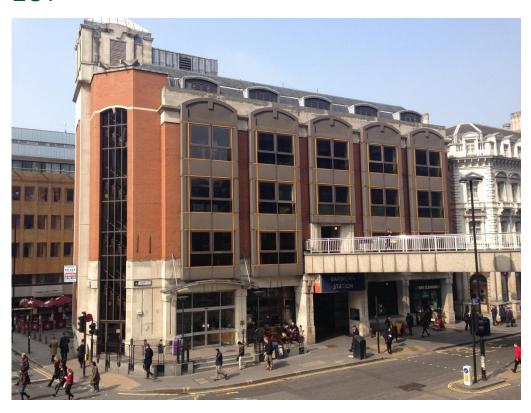

# Aldersgate House, 135-137 Aldersgate Street, London EC1

#### **LOCATION**

The building is located on the western side of Aldersgate Street, just to the east of Smithfield Market at the junction with Long Lane. There are numerous bars and restaurants in the immediate location and Barbican Underground Station entrance is adjacent to the building.

#### **DESCRIPTION**

The office is situated on the second floor of this modern, high quality office building. The floor is accessed via an impressive reception area with commissionaire and benefits from views over The Barbican centre and Smithfield Market. The building is prominently located and is moments from Virgin active, Barbican Station and a number of cafes including EAT and Pret.