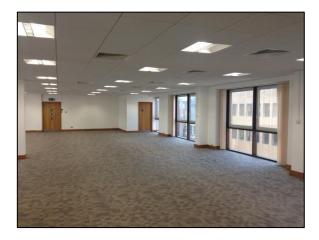

#### **DESCRIPTION**

The office is situated on the second floor of this modern, high quality office building. The floor is accessed via an impressive reception area with commissionaire and benefits from views over The Barbican centre and Smithfield Market. The building is prominently located and is moments from Virgin active, Barbican Station and a number of cafes including EAT and Pret.

#### **AMENITIES**

- Air-conditioned
- Fully accessible raised floors
- Commissionaire
- 2 x passenger lifts
- Built in kitchen units
- Unique views over Barbican and Smithfield
- Good natural daylight

#### **FLOOR AREAS**

Second floor 4,130 sq ft 384 sq m