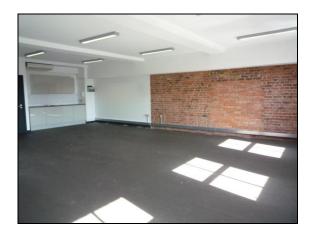

# **DESCRIPTION**

This former warehouse has been fully refurbished throughout and provides a selection of small office suites. The offices benefit from exposed brick feature walls, new bolon flooring, new kitchenettes with dishwasher and brand new WCs.

# **AMENITIES**

- Kitchenette with dishwasher and fridge
- High ceilings
- Comfort cooling
- Central heating
- Separate entrance in Leo's Yard
- Double glazing
- Glass roof light in stairwell
- Exposed brick feature walls