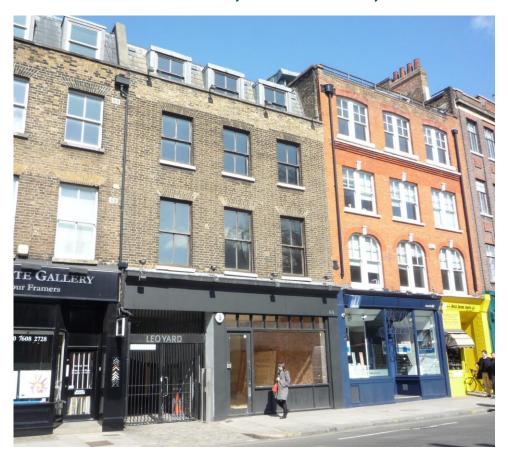

# 64 Clerkenwell Road, Clerkenwell, EC1M 5PX

#### **LOCATION**

The building is situated on the north side of Clerkenwell Road between St John Street and Goswell Road. This is central to the media and showroom industries based in the area.