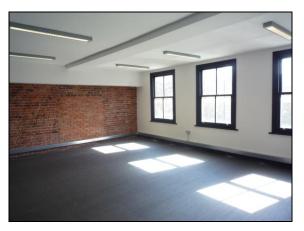

# **DESCRIPTION**

This former warehouse has been fully refurbished throughout and provides a selection of small office suites. The offices benefit from exposed brick feature walls, new bolon flooring, new kitchenettes with dishwasher and brand new WCs.

# **AMENITIES**

- Kitchenette with dishwasher and fridge
- High ceilings
- Comfort cooling
- Central heating
- Separate entrance in Leo's Yard
- Double glazing
- Glass roof light in stairwell
- Exposed brick feature walls