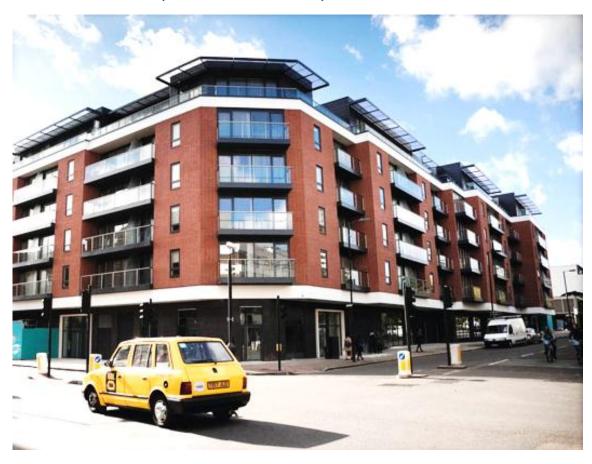

### 71 Central Street, Clerkenwell East, London EC1V 8BU

#### **DESCRIPTION**

This is a major brand new mixed use development providing 4 individually designed commercial spaces. The accommodation has been designed to be as flexible as possible, providing open plan accommodation. Each space has its own front door from the street and is completely self-contained. The scheme will be completed ready for occupation in early 2013.