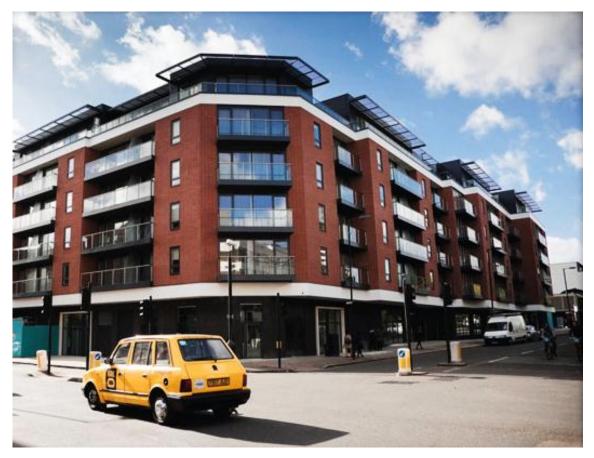

### 73 Central Street, City Central, London EC1V 8BU

#### LOCATION

The property is situated on Central Street in the area known as Clerkenwell East. The area is well served by the cafes and restaurants of Clerkenwell and this is a superb location for transport links.

#### DESCRIPTION

This is a major brand new mixed use development providing 4 individually designed commercial spaces. The accommodation has been designed to be as flexible as possible, providing open plan accommodation. Each space has its own front door from the street and is completely self-contained. The scheme will be completed ready for occupation in early 2013.