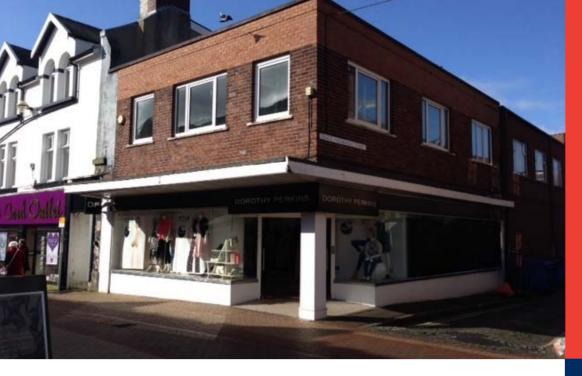

The property is prominently situated fronting Cleveland Street, overlooking the Market Square on a prime retail thoroughfare in the heart of the town centre. Multiple retailers in close proximity include Claire's Accessories, Clarks Shoes, Subway and Betfred.

#### DESCRIPTION

The property comprises a two storey croncrete frame building, with brick façade beneath a flat roof. The property provides open plan retail accommodation to the ground floor, with full width glazed frontage to both Cleveland Street and back Fazackerley Street. The first floor provides storage and staff facilities.