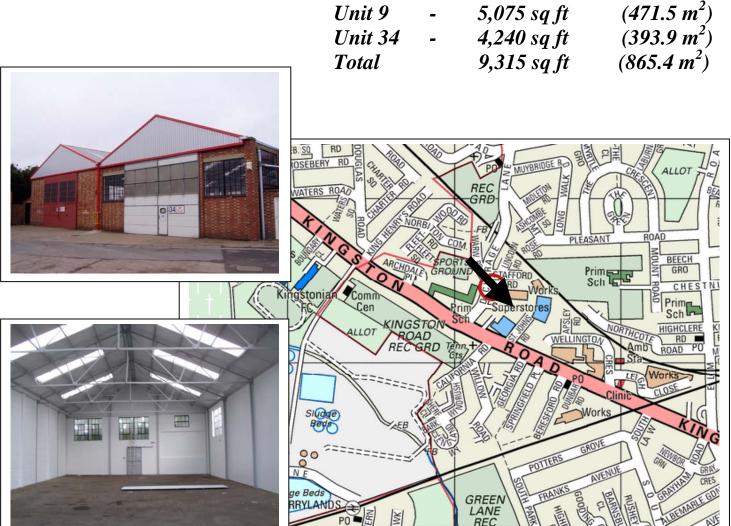

## Refurbished WAREHOUSE / INDUSTRIAL UNITS

TO LET

Interior of unit 33 – similar unit

Adams Industrial Estate St Johns Road NEW MALDEN SURREY, KT3 3RZ

Bonsor Penningtons for themselves and for the vendor of this property, whose agents they are, give notice that (i) these particulars do not constitute any part of an offer or contract. (ii) None of the statements contained in these particulars as to this property are to be relied upon as statements or representations of fact. (iii) Any intending purchaser must satisfy himself by inspection or otherwise as to the correctness of each of the statements in these particulars. (iv) The vendor does not make or give, and neither do Bonsor Penningtons Ltd. nor any person in their employment have any authority to make or give any representation or warranty whatsoever in relation to this property.

## Adams Industrial Estate St Johns Road New Malden

Location: Adams Industrial Estate is situated just off the main Kingston Road (A2043) mid-way between Kingston and New Malden Town Centres.

The A3 trunk route is approximately 1¼ miles away.

|                |                                                                                                                                                                                                              |                     |                      | 1     |
|----------------|--------------------------------------------------------------------------------------------------------------------------------------------------------------------------------------------------------------|---------------------|----------------------|-------|
| Accommodation: | T Inst 4 a                                                                                                                                                                                                   | Size                |                      |       |
|                | Units                                                                                                                                                                                                        | Sq Ft               | Sq M                 | -     |
|                | 9                                                                                                                                                                                                            | 5,075               | 471.5                |       |
|                | 34                                                                                                                                                                                                           | 4,240               | 393.9                |       |
|                | Total                                                                                                                                                                                                        | 9,315               | 865.4                |       |
| Terms:         | New full repairing                                                                                                                                                                                           | and insuring lasses | for a term by arrang | ament |
| 1 01 1115.     | New full repairing and insuring leases for a term by arrangement.                                                                                                                                            |                     |                      |       |
| Rent:          | £8.00 per sq ft.                                                                                                                                                                                             |                     |                      |       |
| Estate Charge: | Approx. £0.50 per sq ft. Full details on application.                                                                                                                                                        |                     |                      |       |
| Rates:         | Approx. $\pounds 2.50$ per sq ft – full details on application.                                                                                                                                              |                     |                      |       |
|                | Please note that this information is supplied verbally by the Royal Borough of Kingston upon Thames and prospective tenants should verify this information direct with the local authority on 020 8546 2121. |                     |                      |       |
| Legal Costs:   | Both parties' legal costs to be borne by the ingoing tenant.                                                                                                                                                 |                     |                      |       |
| Viewing:       | Strictly by appointment through sole agents.                                                                                                                                                                 |                     |                      |       |
| BONSORS        |                                                                                                                                                                                                              |                     |                      |       |