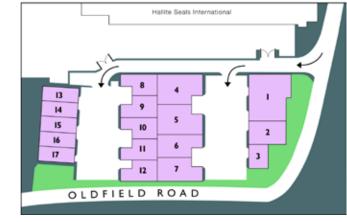

## **KEMPTON** GA E

Kempton Gate was constructed in 2008 and the site provides a total of 17 business units ranging in size from 2,815 sq ft (262 sq m) up to 11,245 sq ft (1,044 sq m).

A small number of units are currently available on flexible leases. These units are constructed from steel portal frames and incorporate a first floor level which can be utilised as additional storage space, or provide integral office accommodation.

#### KEMPTON GATE HAMPTON MIDDLESEX

| Unit | Sq Ft | Sq M | Availability | Rent    |
|------|-------|------|--------------|---------|
| 1    | 9,205 | 855  | LET          |         |
| 2    | 3,570 | 331  | LET          |         |
| 3    | 2,620 | 244  | LET          |         |
| 4    | 6,510 | 605  | LET          |         |
| 5    | 6,400 | 595  | LET          |         |
| 6    | 4,835 | 449  | LET          |         |
| 7    | 4,945 | 460  | LET          |         |
| 8    | 3,815 | 354  | Available    | £36,500 |
| 9    | 3,715 | 345  | Available    | £35,500 |
| 10   | 3,715 | 345  | Available    | £35,500 |
| 11   | 3,735 | 347  | LET          |         |
| 12   | 3,815 | 354  | Available    | £36,500 |
| 13   | 2,815 | 262  | LET          |         |
| 14   | 2,725 | 253  | LET          |         |
| 15   | 2,725 | 253  | LET          |         |
| 16   | 2,725 | 253  | LET          |         |
| 17   | 2,815 | 262  | LET          |         |