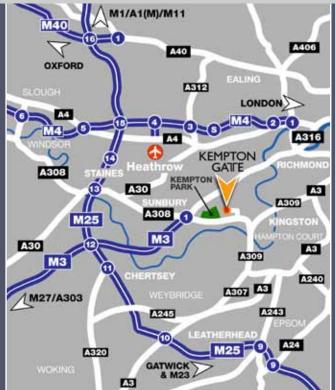

Kempton Gate is located in Oldfield Road, off the A308 which runs between Junction 1 of the M3 at Sunbury in the West and Kingston and the A3 to the East. The site is immediately adjacent to Kempton Park Racecourse.

Junction 1 of the M3 is 2 miles, Hampton mainline station 0.5 miles, Heathrow Airport 5 miles, M25 Junction 12, 8 miles and Central London is 12 miles from Kempton Gate, via the A316. A Waitrose store is a short walk from the site.