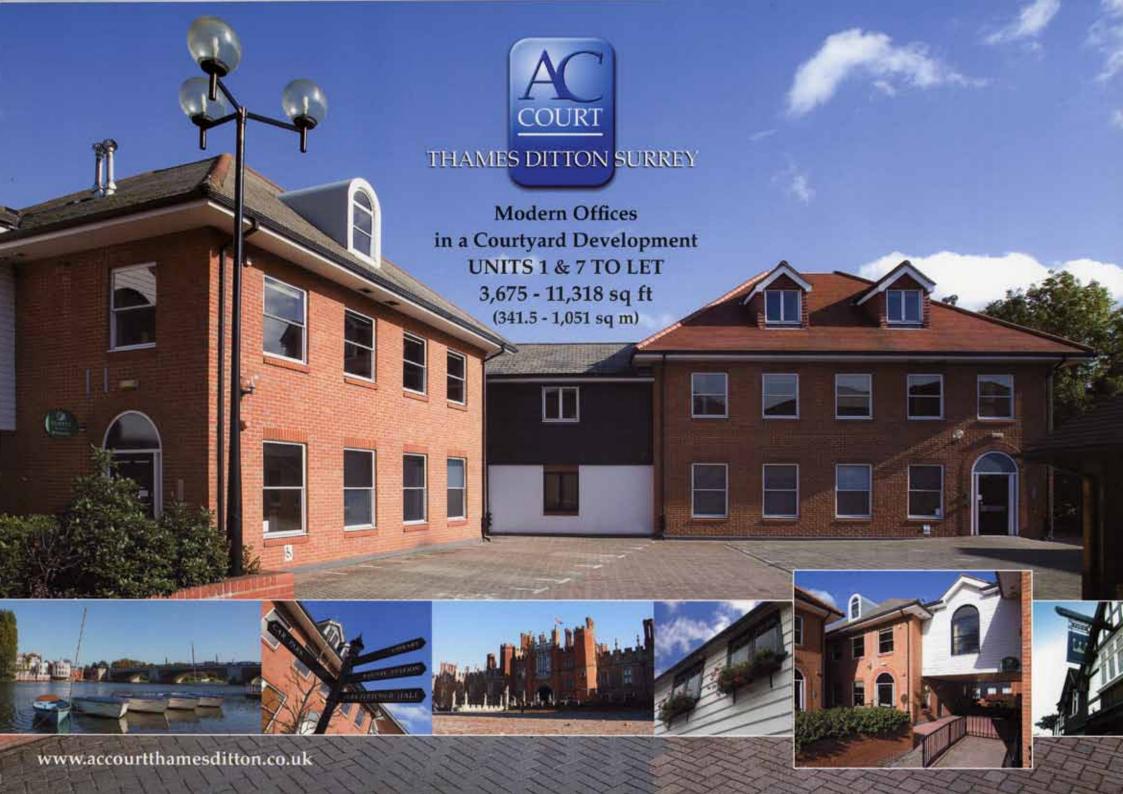

## Re: A C Court High Street Thames Ditton

Please find attached our brochure in respect of the above office accommodation, which we are marketing on behalf of Surrey County Council.

Unit 1 is now let and we are offering Unit 7 of 3,675 sq ft. We are quoting a rental of £17.00 per sq ft.

## AMENITIES

- Gas-fired central heating
- O Partial comfort cooling
- Male & female WCs
- Kitchen facilities
- 26 on-site car parking spaces
  - Raised floors
  - Category 5 cabling
- Suspended ceilings over the majority of the office area
- Recessed fluorescent lighting
- Security controlled entrance

## LOCATION

AC Court is in the centre of picturesque Thames Ditton village with its food and retail facilities and is within walking distance of the River Thames.

Thames Ditton is 1 mile from Hampton Court Bridge and via the nearby A3, 8 miles from Junction 10 of the M25 and 20 miles from Central London. Thames Ditton railway station provides a regular service to London Waterloo with a travel time of around 25 minutes. Kingston town centre with its substantial retail and leisure amenities is about 21/4 miles north east of Thames Ditton.

## DESCRIPTION

AC Court is a courtyard development of five self-contained office buildings accessed through gates in Ashley Road and forms part of the redevelopment of the famous AC Cobra sports car factory carried out in the late 1980s.

Nos 1 & 7 AC Court comprise two self-contained buildings, each arranged over ground and two upper floors, currently interlinked but capable of being let separately.

## UNIT 1

| Total Units 1 & 7 | 1,051.84 sq m | 11,318 sq ft |
|-------------------|---------------|--------------|
| Total             | 341.55 sq m   | 3,675 sq ft  |
| Second floor      | 44.96 sq m    | 484 sq ft    |
| First floor       | 159.25 sq m   | 1,713 sq ft  |
| Ground floor      | 137.34 sq m   | 1,478 sq ft  |
| UNIT 7            |               |              |
| Total             | 710.29 sq m   | 7,643 sq ft  |
| Second floor      | 92.79 sq m    | 998 sq ft    |
| First floor       | 316.42 sq m   | 3,405 sq ft  |
| Ground floor      | 301.08 sq m   | 3,240 sq ft  |
|                   |               |              |