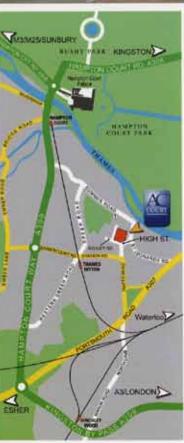

## LOCATION

AC Court is in the centre of picturesque Thames Ditton village with its food and retail facilities and is within walking distance of the River Thames.

Thames Ditton is 1 mile from Hampton Court Bridge and via the nearby A3, 8 miles from Junction 10 of the M25 and 20 miles from Central London. Thames Ditton railway station provides a regular service to London Waterloo with a travel time of around 25 minutes. Kingston town centre with its substantial retail and leisure amenities is about 21/4 miles north east of Thames Ditton.