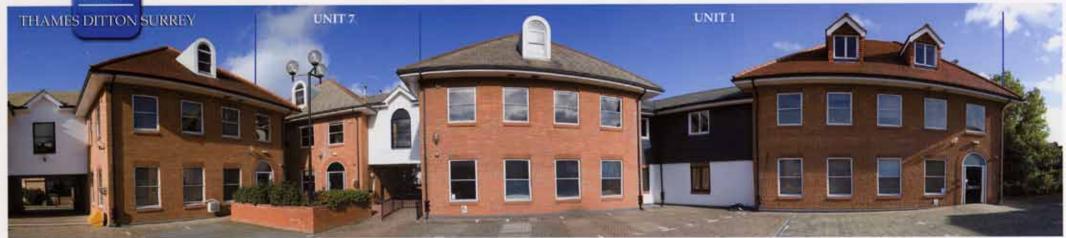

## DESCRIPTION

AC Court is a courtyard development of five self-contained office buildings accessed through gates in Ashley Road and forms part of the redevelopment of the famous AC Cobra sports car factory carried out in the late 1980s.

Nos 1 & 7 AC Court comprise two self-contained buildings, each arranged over ground and two upper floors, currently interlinked but capable of being let separately.

## UNIT 1

| Total Units 1 & 7 | 1,051.84 sq m | 11,318 sq ft |
|-------------------|---------------|--------------|
| Total             | 341.55 sq m   | 3,675 sq ft  |
| Second floor      | 44.96 sq m    | 484 sq ft    |
| First floor       | 159.25 sq m   | 1,713 sq ft  |
| Ground floor      | 137.34 sq m   | 1,478 sq ft  |
| UNIT 7            |               |              |
| Total             | 710.29 sq m   | 7,643 sq ft  |
| Second floor      | 92.79 sq m    | 998 sq ft    |
| First floor       | 316.42 sq m   | 3,405 sq ft  |
| Ground floor      | 301.08 sq m   | 3,240 sq ft  |
|                   |               |              |