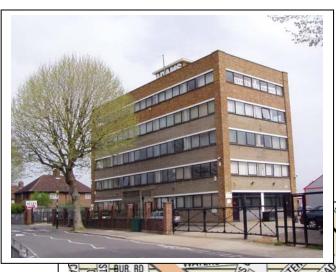

## Adams House Dickerage Lane New Malden

**Location:** Adams House is situated just off the main Kingston Road (A2043) about half way between

Kingston and New Malden town centres. The A3 is approximately 11/4 mile distance and the

major retailing commercial centre of Kingston is approximately 1 mile distance.

**Description:** Adams House is a purpose built five-storey office building fronting Dickerage Lane.

**Accommodation:** The available accommodation is as follows: