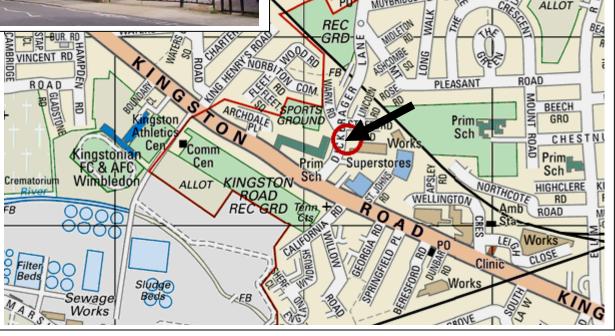

## Adams House Dickerage Lane New Malden

**Location:** Adams House is situated just off the main Kingston Road (A2043) about half way between

Kingston and New Malden town centres. The A3 is approximately 11/4 mile distance and the

major retailing commercial centre of Kingston is approximately 1 mile distance.

**Description:** Adams House is a purpose built five-storey office building fronting Dickerage Lane.

**Accommodation:** The available accommodation is as follows: