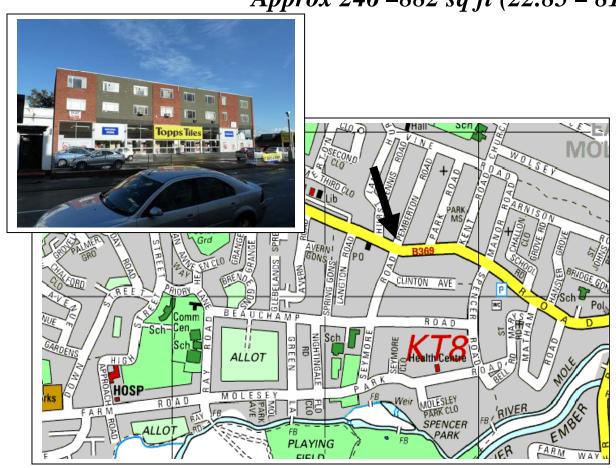

## HURST HOUSE WALTON ROAD EAST MOLESEY KT8 ODX

Bonsor Penningtons for themselves and for the vendor of this property, whose agents they are, give notice that (i) these particulars do not constitute any part of an offer or contract. (ii) None of the statements contained in these particulars as to this property are to be relied upon as statements or representations of fact. (iii) Any intending purchaser must satisfy himself by inspection or otherwise as to the correctness of each of the statements in these particulars. (iv) The vendor does not make or give, and neither do Bonsor Penningtons Ltd. nor any person in their employment have any authority to make or give any representation or warranty whatsoever in relation to this property.

### **Hurst House, Walton Road,** East Molesey KT8 0DY

**Location:** 

The property occupies a prominent position on the main Walton Road (B369) in the centre of East Molesey between Hampton Court in the east and Walton on Thames to the west. Junction 1 of the M3 at Sunbury is within easy reach and provides connections to the M25 and Heathrow Airport. Hampton Court British Rail Station is the closest rail connection.