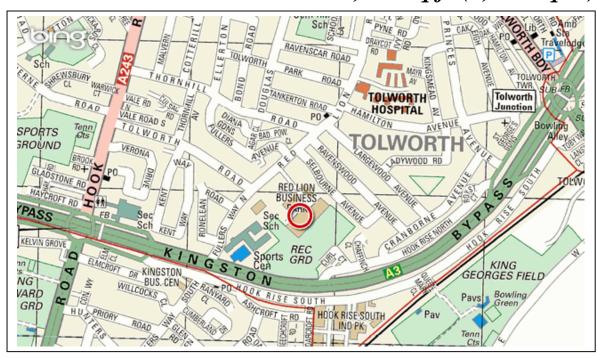

## Red Lion Business Centre Red Lion Road Tolworth KT6 7QD

**Location:** 

Red Lion Business Centre is located just off the A3 main arterial route connecting central London and the M25 at junction 8. Surbiton and Tolworth stations are within walking distance and provide a direct link to London Waterloo.