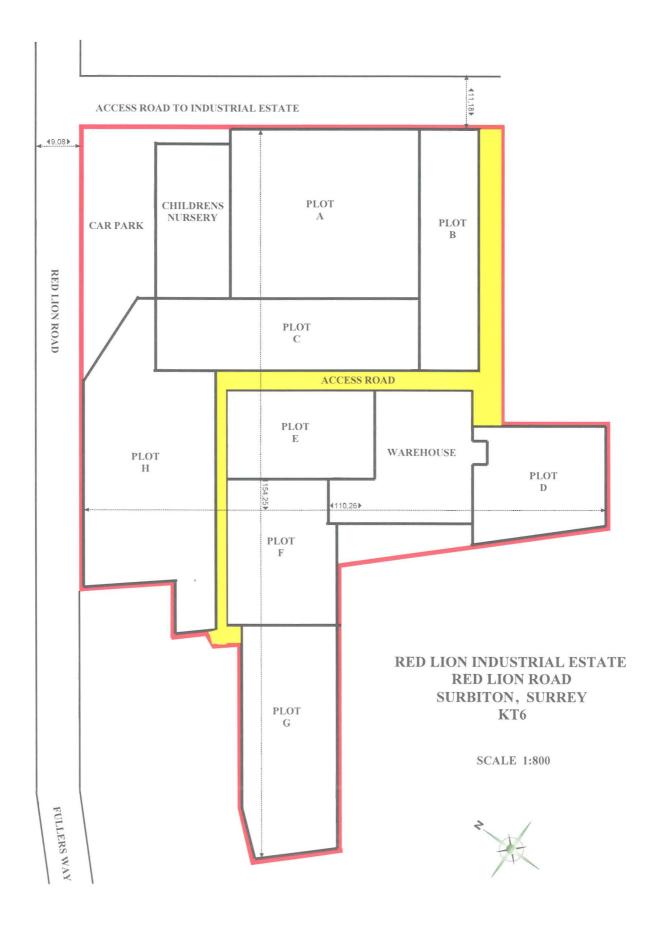

**Description:** 

The available yard space comprises concrete surfaced yard area suitable for open storage.

Plot sizes as shown on the attached plan are as follows:

Plot A: Let Plot B: 6,585 sq ft 612 sq m Plot C: 840 sq m 9,038 sq ft Plot D: Let Plot E: 6,337 sq ft 589 sq m Plot F: 7,478 sq ft 695 sq m Plot G: 10,297 sq ft 957 sq m Plot H: 15,290 sq ft 1,421 sq m 55,025 sq ft 5,114 sq m **Total available:** 