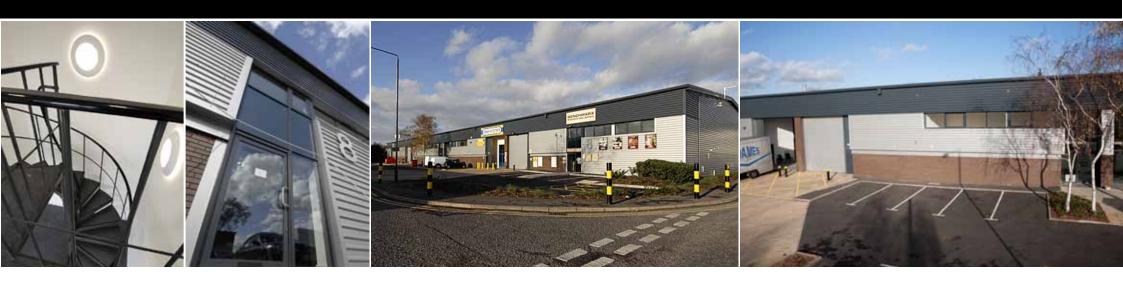

### Description

Hampton Business Park occupies a highly prominent position on the A312 dual carriageway. A comprehensive refurbishment programme has just been completed, including re-cladding, re-roofing, new shell first floor office areas, full height roller shutter doors and hard and soft landscaping to the estate. Each unit benefits from individual exclusive use service yards and car parking.

### **Amenities**

- Eaves height 7.3m (Unit 4), 5.5m (Unit 6)
- 40 kN/M<sup>2</sup> floor loading
- 6-10 car parking spaces per unit
- Full height electric roller shutter doors
- 17m yard depth
- Gas and 3 phase power to each unit
- Landscaped and secure environment
- Highly prominent estate signage adjacent to the A312
- Suitable for B1/B8 use