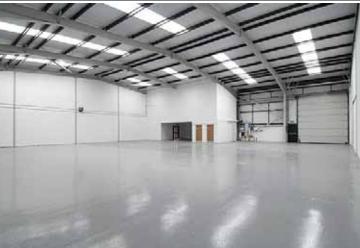

### Description

Hampton Business Park occupies a highly prominent position on the A312 dual carriageway. A comprehensive refurbishment programme has just been completed, including re-cladding, re-roofing, new shell first floor office areas, full height roller shutter doors and hard and soft landscaping to the estate. Each unit benefits from individual exclusive use service yards and car parking.

### **Amenities**

- Eaves height 7.3m (Unit 4), 5.5m (Unit 6)
- 40 kN/M<sup>2</sup> floor loading
- 6-10 car parking spaces per unit
- Full height electric roller shutter doors
- 17m yard depth
- Gas and 3 phase power to each unit
- Landscaped and secure environment
- Highly prominent estate signage adjacent to the A312
- Suitable for B1/B8 use