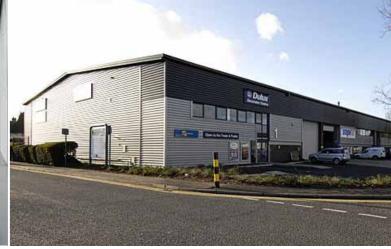

### Description

Hampton Business Park occupies a highly prominent position on the A312 dual carriageway. A comprehensive refurbishment programme has just been completed, including re-cladding, re-roofing, new shell first floor office areas, full height roller shutter doors and hard and soft landscaping to the estate. Each unit benefits from individual exclusive use service yards and car parking.

### **Amenities**

- Eaves height 7.3m (Unit 4), 5.5m (Unit 6)
- 40 kN/M<sup>2</sup> floor loading
- 6-10 car parking spaces per unit
- Full height electric roller shutter doors
- 17m yard depth
- Gas and 3 phase power to each unit
- Landscaped and secure environment
- Highly prominent estate signage adjacent to the A312
- Suitable for B1/B8 use