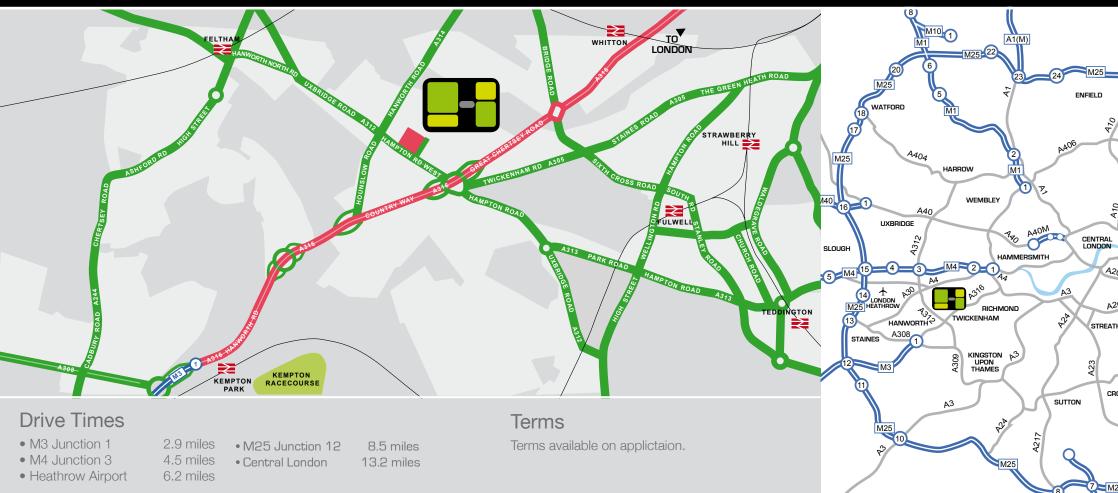

Hampton Road West, Hanworth, Middlesex TW13 6DB

www.hamptonbusinesspark.com

- Only 3 units remaining
- Strategically located off the A316 (M3 Approach Road)
- Units available for immediate occupation

### Description

Hampton Business Park occupies a highly prominent position on the A312 dual carriageway. A comprehensive refurbishment programme has just been completed, including re-cladding, re-roofing, new shell first floor office areas, full height roller shutter doors and hard and soft landscaping to the estate. Each unit benefits from individual exclusive use service yards and car parking.