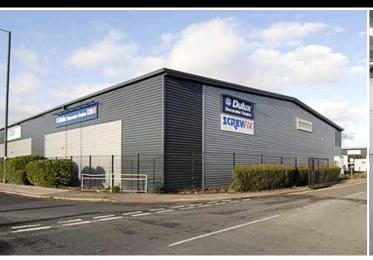

### Description

Hampton Business Park occupies a highly prominent position on the A312 dual carriageway. A comprehensive refurbishment programme has just been completed, including re-cladding, re-roofing, new shell first floor office areas, full height roller shutter doors and hard and soft landscaping to the estate. Each unit benefits from individual exclusive use service yards and car parking.

### **Amenities**

- Eaves height 7.3m (Unit 4), 5.5m (Unit 6)
- 40 kN/M<sup>2</sup> floor loading
- 6-10 car parking spaces per unit
- Full height electric roller shutter doors
- 17m yard depth
- Gas and 3 phase power to each unit
- Landscaped and secure environment
- Highly prominent estate signage adjacent to the A312
- Suitable for B1/B8 use