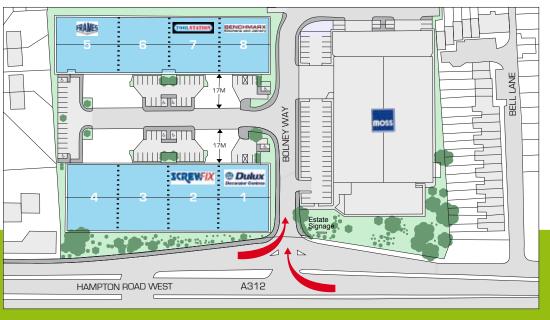

## Accommodation

| Unit | Warehouse (sq ft)              | First floor (sq ft) | Total (sq ft) | Car parking |
|------|--------------------------------|---------------------|---------------|-------------|
| 1    | Let to Dulux Decorator Centres |                     |               | 6           |
| 2    |                                | Let to Screwfix     |               | 10          |
| 3    | 7,540                          | 648                 | 8,188         | 10          |
| 4    | 7,555                          | 646                 | 8,201         | 7           |
| 5    |                                | Let to Frames       |               | 7           |
| 6    | 6,309                          | 645                 | 6,954         | 10          |
| 7    |                                | Let to Toolstation  |               | 10          |
| 8    |                                | Let to Benchmarx    |               | 6           |