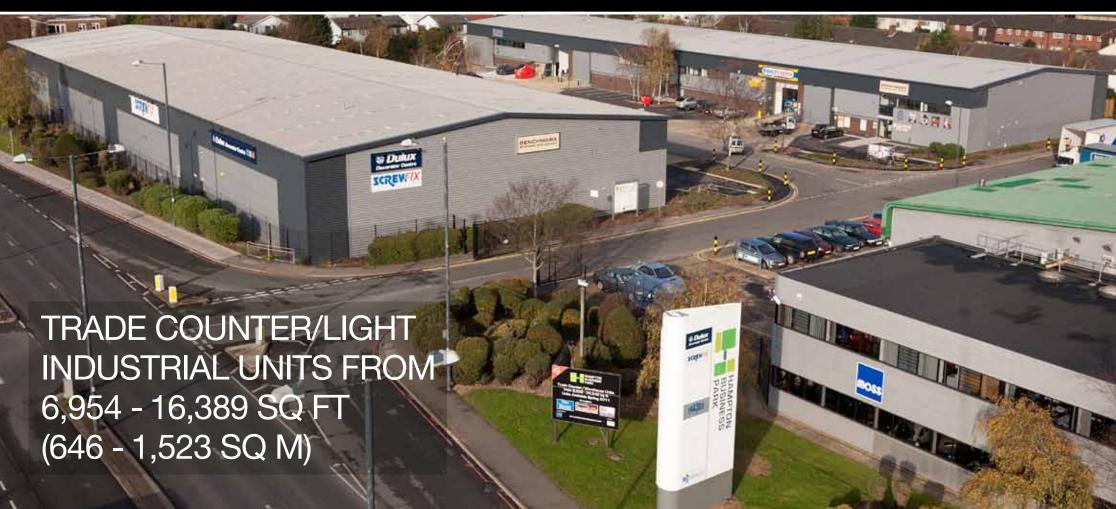

#### Re: Hampton Business Park - Last 2 Units available

Please find attached our brochure for the above scheme which has recently completed.

Following lettings to SCREWFIX, TOOL STATION and BENCHMARX and BUILDERS EXPRESS there are two units remaining:

Hampton Road West, Hanworth, Middlesex TW13 6DB

www.hamptonbusinesspark.com

- Only 3 units remaining
- Strategically located off the A316 (M3 Approach Road)
- Units available for immediate occupation

### Description

Hampton Business Park occupies a highly prominent position on the A312 dual carriageway. A comprehensive refurbishment programme has just been completed, including re-cladding, re-roofing, new shell first floor office areas, full height roller shutter doors and hard and soft landscaping to the estate. Each unit benefits from individual exclusive use service yards and car parking.