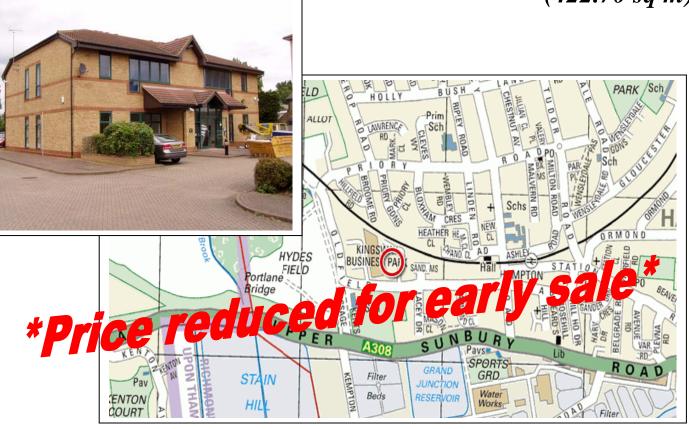

### The Gatehouse **Kingsway Business Park** Oldfield Road, Hampton

**Location:** 

Kingsway Business Park is located in Oldfield Road, Hampton between Sunbury and Hampton Court.

Junction 1 of the M3 at Sunbury is approximately three miles from the property providing access to central London and the national motorway network via junction 11 of the M25. Heathrow airport is approximately 5 miles distant. Hampton mainline station is about 0.5 miles distant providing a service into London Waterloo with a journey time of approximately minutes 43 minutes.

**Terms:** 

The Gatehouse is available for sale freehold with vacant possession at a figure of £825,000.00.

Viewing:

Strictly by appointment through joint sole agents.