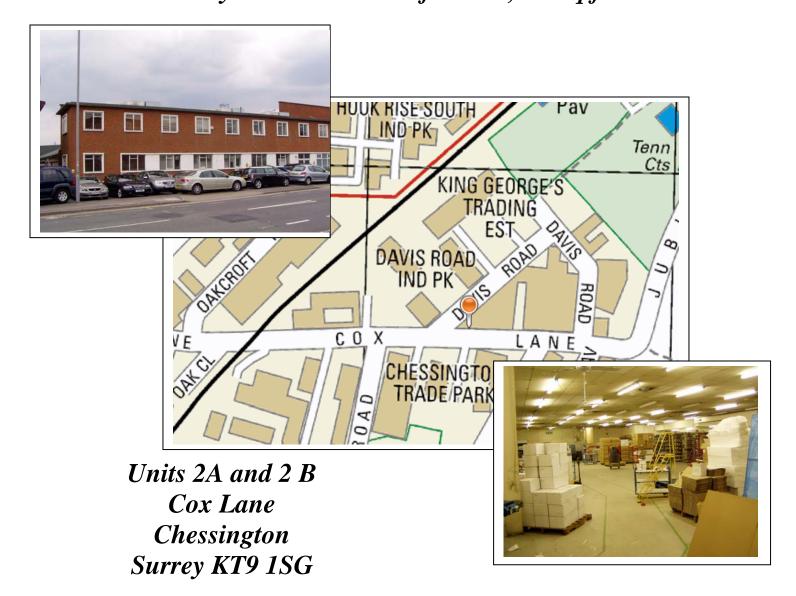

## Units 2A and 2B Cox Lane, Chessington, Surrey KT9 1SG

Location:

The property is situated on the established Chessington Industrial Estate close to the A3 main arterial route.

**Description:** 

The property comprises a single storey industrial warehouse unit having the following accommodation.