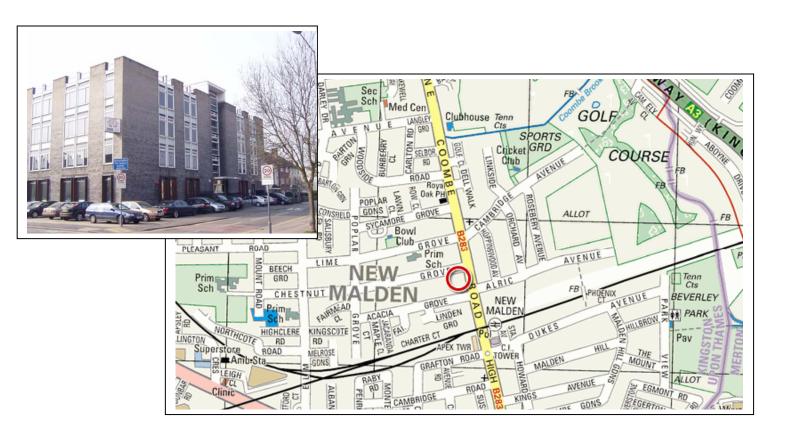

## 46-50 Coombe Road New Malden, Surrey KT3 4QF

Location:

Situated in the centre of New Malden at the junction of Coombe Road and Chestnut Grove within a couple of minutes walk of New Malden Railway Station and benefitting from the shops, restaurants and other amenities in the centre of New Malden. New Malden British Rail Station provides a fast and frequent service to London (Waterloo). The A3 is a few minutes drive providing direct road communications with central London, the main motorway network and Heathrow and Gatwick Airports.