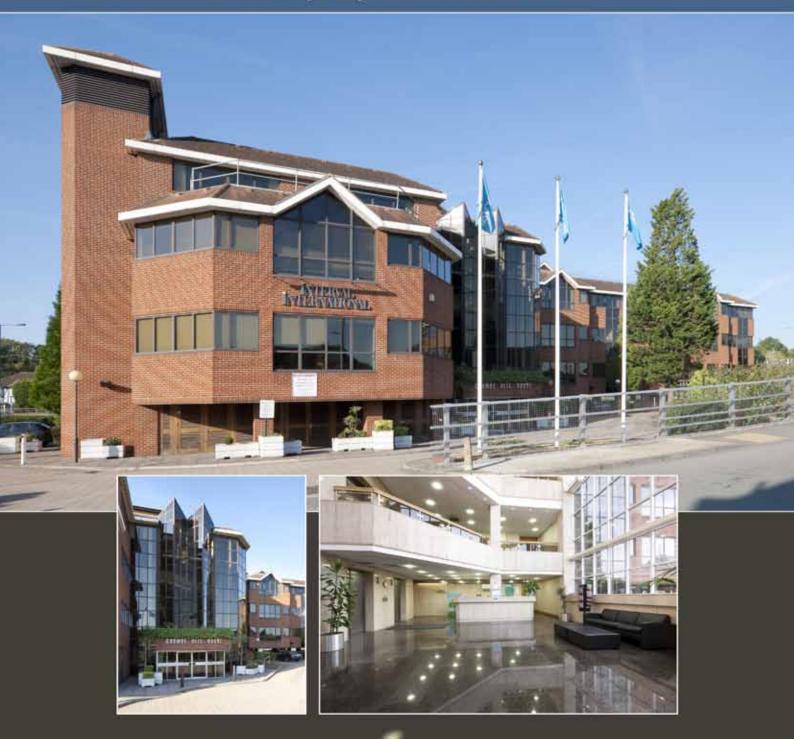

### Re: Coombe Hill House, Beverley Way, London SW20 0AR

Please find attached our brochure for the above offices, available for immediate occupation.

Our clients will give consideration to dividing the floor into suites.

# Coombe Hill House

Beverley Way London SW20 OAR

#### **DESCRIPTION**

Coombe Hill House is a four-storey office building with offices arranged over first, second and third floors.

The ground floor has an impressive full height entrance hall.

The available accommodation is located on the third (top) floor and comprises approximately 11,600 sq ft (1078 sq m) of modern open plan, air-conditioned office space.