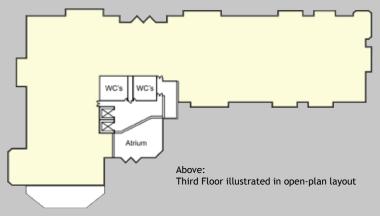

#### **DESCRIPTION**

Coombe Hill House is a four-storey office building with offices arranged over first, second and third floors.

The ground floor has an impressive full height entrance hall.

The available accommodation is located on the third (top) floor and comprises approximately 11,600 sq ft (1078 sq m) of modern open plan, air-conditioned office space.