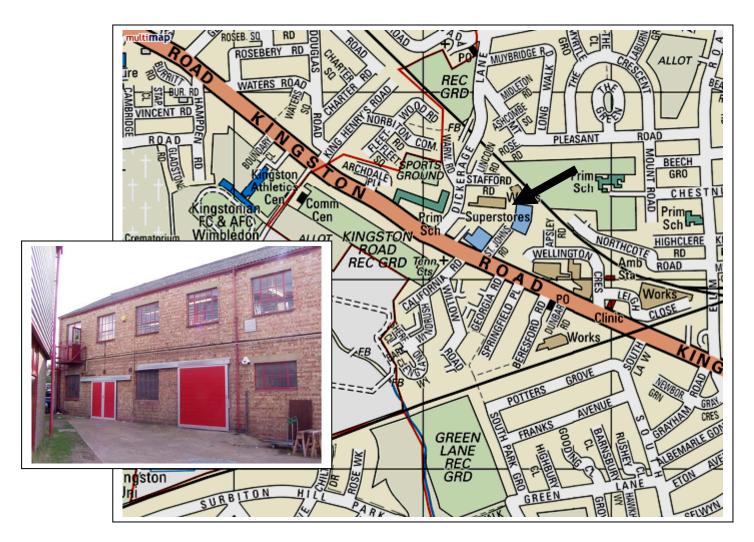

## Unit 26 Adams Industrial Estate St Johns Road New Malden

**Location:** 

Adams Industrial Estate is situated just off the main Kingston Road (A2043) mid-way between Kingston and New Malden Town Centres.

The A3 trunk route is approximately 1¼ miles away.

**Description:** 

Adams Industrial Estate comprises a number of individual warehouse/industrial buildings with a large office building fronting Dickerage Lane.

The estate benefits from good commercial vehicle access including access for 40 ft articulated lorries.

The available unit comprises part ground floor of a two 2-storey industrial/warehouse unit having the following gross internal area: