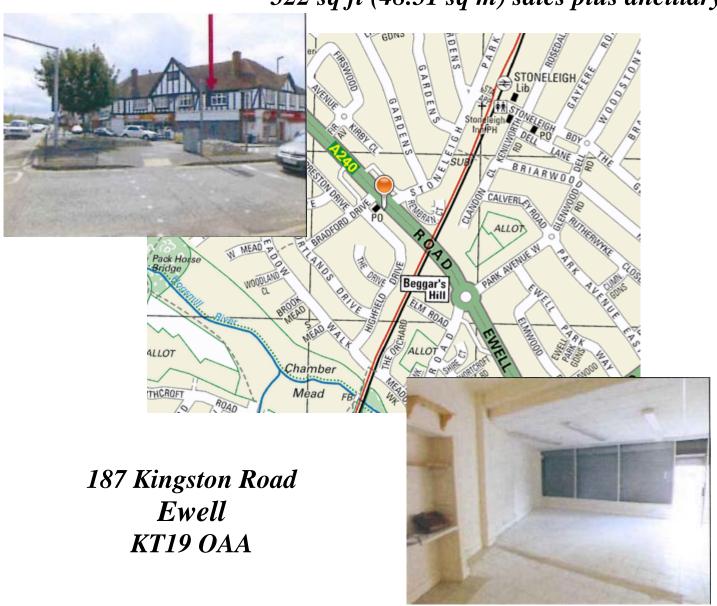

## 187 Kingston Road, Ewell KT19 0AA

**Location:** The unit is situated in a very visible parade just off the A243 and supported by a number of local

retailers including a sub-post office and bookmakers.

**Description:** The shop comprises a wide fronted Class A1 (retail planning permission) property with a small rear

storeroom and benefits from rear pedestrian access. There is a good customer parking immediately

outside

The property has the following approximate gross internal floor areas:

| Gross Frontage:        | 27.42 ft | 8.36 m |
|------------------------|----------|--------|
| Internal Width (front) | 26.93 ft | 8.21 m |
| Shop Depth (average)   | 28.24 ft | 8.60 m |