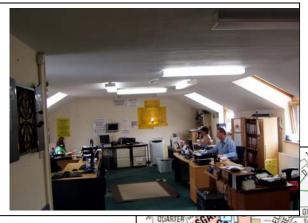

**Description:** Hawks House comprises first floor offices approached via a spiral staircase comprising open plan

office space

#### **Amenities include:**

- Two car parking spaces
- Gas fired central heating
- Entry system
- Carpeting
- Fluorescent lighting
- Velux roof lights
- Double glazing
- Tea point
- Two WCs

**Rating Assessment:** Rateable Value: £10,000.00