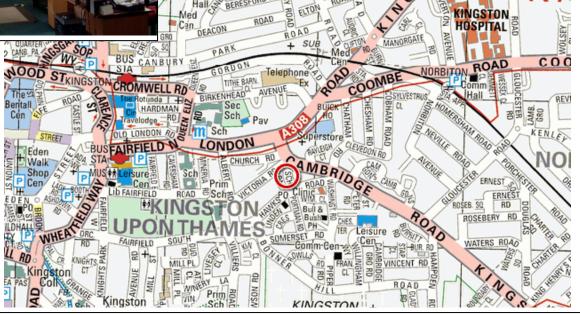

# Hawks House, School Passage, Off Hawks Road Kingston upon Thames KT1 3DU

**Location:** The property is situated approximately one-third of a mile to the south-east of Kingston town centre

and British Rail Station in School Passage just off Hawks Road.