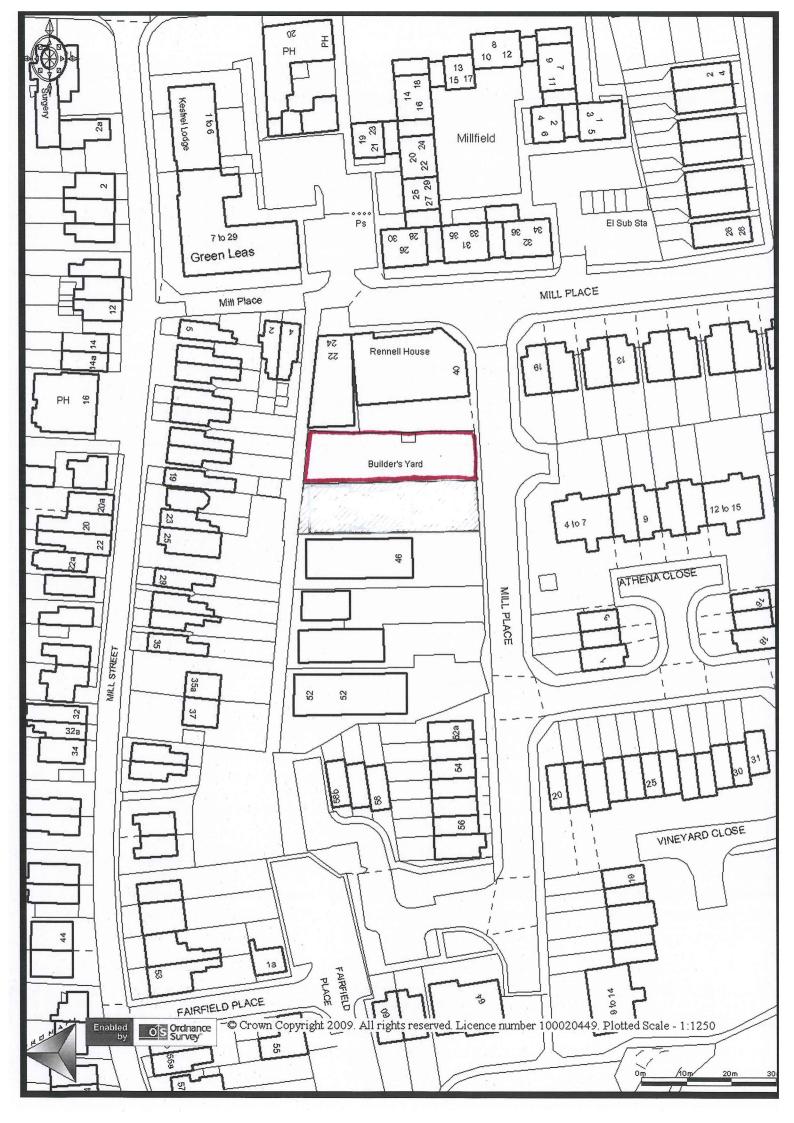

## 42 Mill Place Kingston upon Thames KT1 2RL

**Location:** Mill Place is located approximately half a mile south-east of Kingston town centre. Access is via

Winery Close, off Villiers Road.

**Description:** A fenced yard area previously used as a builders yard. There is a portakabin and container on the

site and mains electricity, running water and WC are available.

**Lease:** A new full repairing and insuring lease for a term by arrangement.

**Rent:** £17,000 per annum exclusive.

Freehold: Our client may sell – offers in excess of £250,000 considered.