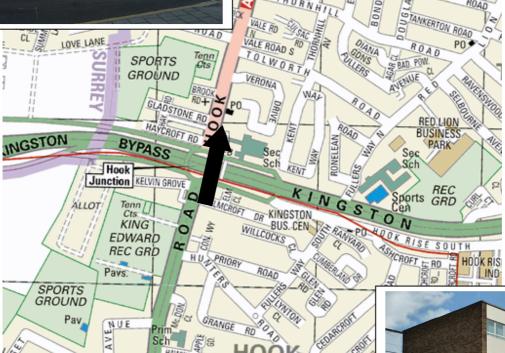

## 177 Hook Road Surbiton Surrey KT6 5AR

**Location:** The property is located in a prominent position on the busy A243 Hook Road close to the Ace of

Spades junction with the A3. The surrounding area includes small local retailers such as a