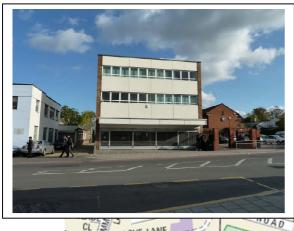

## 177 Hook Road Surbiton Surrey KT6 5AR

**Location:** The property is located in a prominent position on the busy A243 Hook Road close to the Ace of

Spades junction with the A3. The surrounding area includes small local retailers such as a

hairdresser and newsagent plus a branch of Bathstore.com and a Shell Petrol Filling Station.

**Description:** The premises comprise a relatively large lock up shop/showroom with two on site car parking

spaces and a forecourt over which there is a canopy.

**Accommodation:** The retail unit at 177 Hook Road has the following approximate measurements and net internal

floor areas;

Internal Width: 36ft 8 ins (11.17 m)