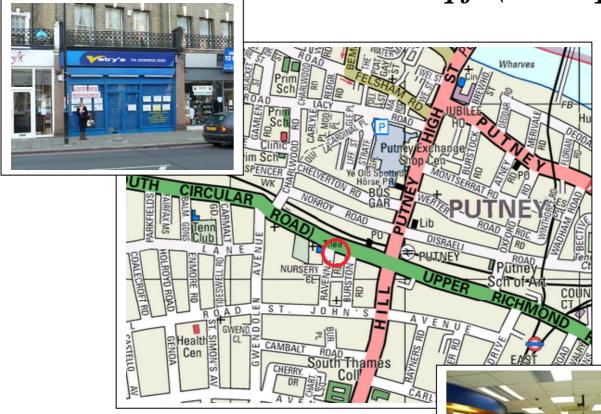

# 197 UPPER RICHMOND ROAD PUTNEY, LONDON, SW15 6SG

**LOCATION:** The property is situated on the southern side of Upper Richmond Road West (A205 -

South Circular Road) close to its junction with Gilpin Avenue. The premises are within 50 metres of Putney High Street and Putney Station and within a quarter of a mile of

East Putney Tube Station.

**DESCRIPTION:** The shop occupies a mid terraced position. Currently a convenience store, the unit is

fitted with suspended ceiling with recessed fluorescent lighting and gas-fired central