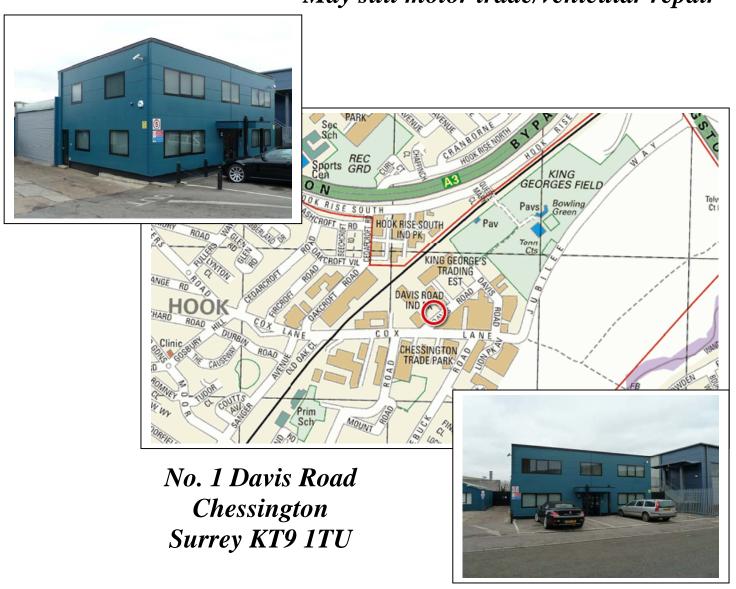

## No. 1 Davis Road, Chessington Surrey KT9 1TU

**Location:** Chessington Industrial Estate is well located just off the A3 at Tolworth, approx. 1 mile, which

provides fast access to the M25 (J10) approx 10 miles. Davis Road is a one-way street off Cox Lane. The M3 (J1) is approx. 8 miles and Heathrow Airport 14 miles. The mainline station at

Tolworth is 1 mile and provides a regular service to Waterloo, travel time 40 minutes.

**Description:** The property comprises an industrial building, providing good, clear workspace/storage and high

quality offices with loading bay to the side and parking area to the front.