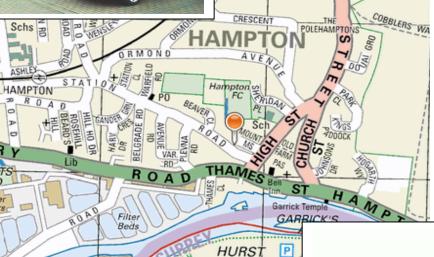

# Healix House 15 Castle Mews Station Road Hampton TW12 2BX

**Location:** 

Castle Mews is a prestigious office development situated in the Hampton Village Conservation Area adjoining Mount Mews Business Park close to the junction of High Street and Station Road

Hampton is an attractive village location which provides an ideal working environment with the expanses of Bushy Park and attractive stretches of the River Thames nearby.

Hampton Village is well served by local shops, restaurants, cafes and pubs and for road communications Junction 1 of the M3 is within 3 miles, leading to the M25 and the motorway network. Hampton Railway Station provides services to London Waterloo and Heathrow Airport is only 9 miles to the north.