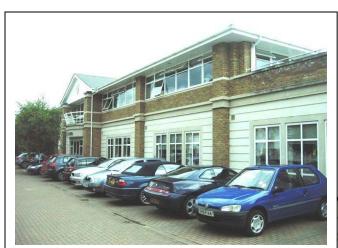

# TO LET

Self contained Office Building In Prestigious Business Park with 13 parking spaces 7,462 sq ft (693.2 sq m) approx.

Healix House
15 Castle Mews
Station Road
Hampton TW12 2BX

# Healix House 15 Castle Mews Station Road Hampton TW12 2BX

**Location:** 

Castle Mews is a prestigious office development situated in the Hampton Village Conservation Area adjoining Mount Mews Business Park close to the junction of High Street and Station Road

**Description:** 

Healix House is a high specification, self-contained, two-storey office building with a stunning portico entrance and first floor balcony. The property provides high quality open plan office accommodation with 13 car parking spaces. A large external roof terrace adds to the appeal of this architecturally striking modern building.

## Amenities:

- Raised access floors
- Suspended ceilings
- Category II lighting
- Double Glazing
- Comfort Cooling
- Gas fired central heating
- Male, Female & Disabled WC
- Passenger Lift
- Large external first floor terrace
- Security access system
- 13 car parking spaces